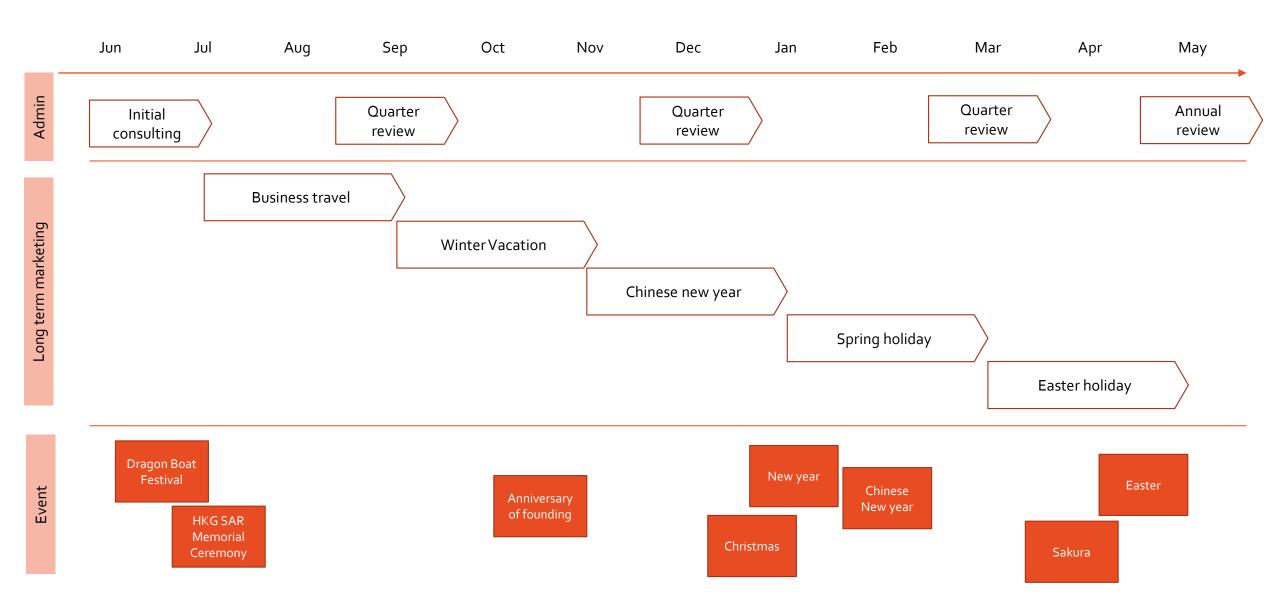

y in Twitter
- Interact with commenters and/ or message
- Online Ad placement "(mobile version)
- Quarterly report
- Key Performance Indicator:
- 1. Increase followers every month
- 2. Increase response rate/ interactive for every post
- 3. Lead to sales



# Video Production Service for Social Media

- Video production Fee (Optional):
- · Creative, video shooting and editing, posting on social media
- Production cost: \$50,000-100,000
- Key Performance Indicator:
- 1. Video views, cost per video view
- 2. Link click, cost per link click

### Media Buy Service

- Media Fee, Sponsor Ad (Optional):
- Select suitable format and platform
- Media cost: \$8,000/month
- <u>Key Performance Indicator:</u>
- 1. Increase response rate/ interactive for every post
- 2. Lead to sales

### Annually SKD



### Monthly SKD



# Summary of Budget Plan

| Item                                | Details                                         | Fee                                                   |
|-------------------------------------|-------------------------------------------------|-------------------------------------------------------|
| IT Consultation                     | Working meeting, Monitoring and consultation    | 10% per each IT project <\$2,000/month (min. charge)> |
| Social Media<br>Management          | Set-Up, Write-Up, Basic graphic, regular review | \$22,000/ month                                       |
| Video production<br>Fee (Optional)  | Creative, Shooting, Post-production             | \$50,000-100,000/<br>video with 2<br>cutdowns         |
| Media Fee, Sponsor<br