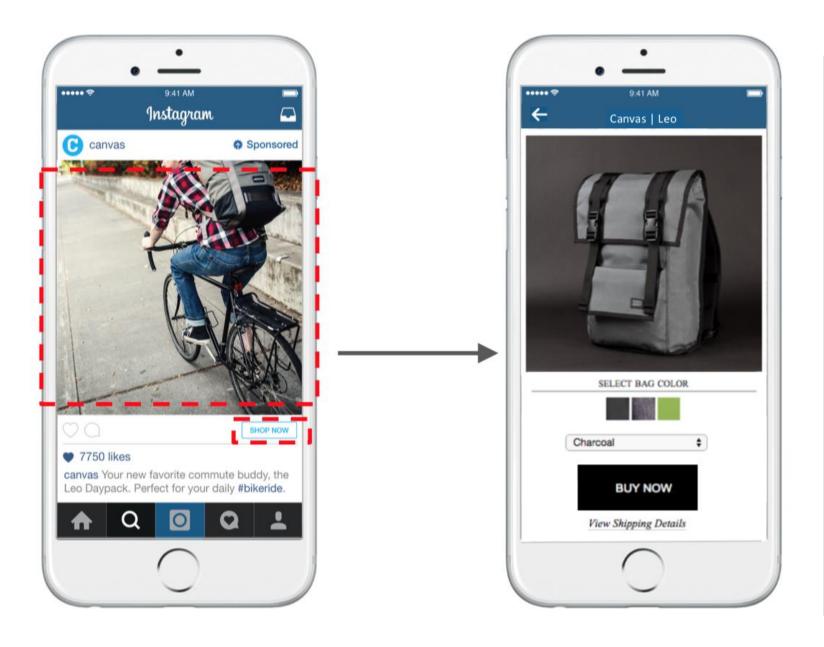

# Visual Storytelling on Instagram

- Photo now support landscape
- Video now supports landscape and up to : 30
- Carousel include of first frame