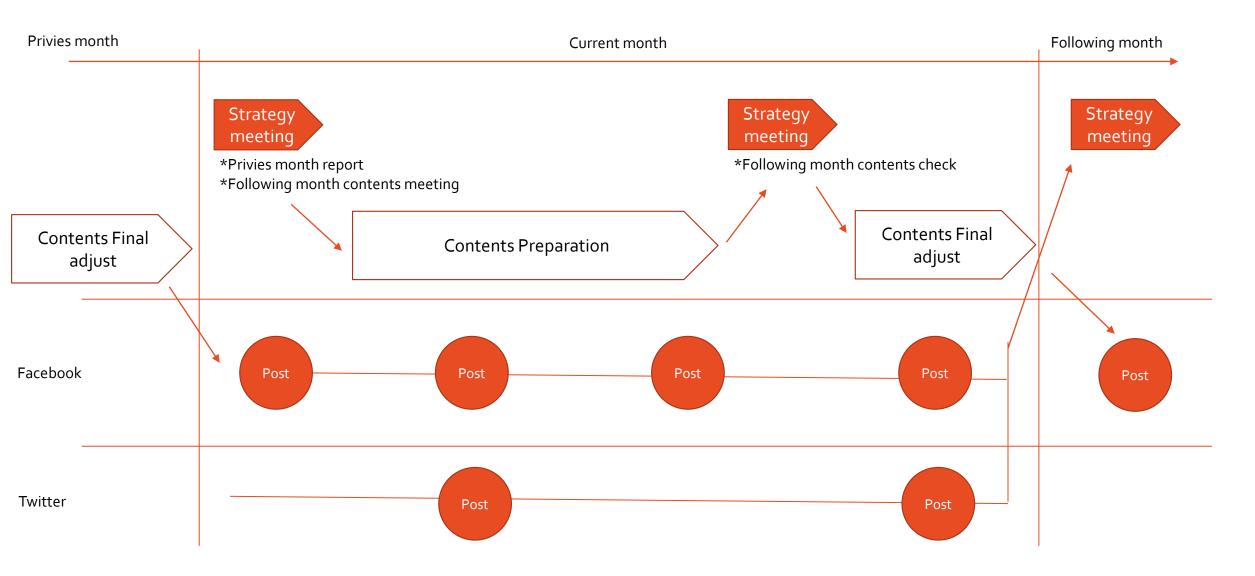

ract with commenters and/ or message
- Online Ad placement "(mobile version)
- Quarterly report
- Key Performance Indicator:
- 1. Increase followers every month
- 2. Increase response rate/ interactive for every post
- 3. Lead to sales



# Video Production Service for Social Media

- Video production Fee (Optional):
- · Creative, video shooting and editing, posting on social media
- Production cost: \$50,000-100,000
- Key Performance Indicator:
- 1. Video views, cost per video view
- 2. Link click, cost per link click

### Media Buy Service

- Media Fee, Sponsor Ad (Optional):
- Select suitable format and platform
- Media cost: \$8,000/month
- <u>Key Performance Indicator:</u>
- 1. Increase response rate/ interactive for every post
- 2. Lead to sales

### Annually SKD



### Monthly SKD



# Summary of Budget Plan

| Item                                | Details                                         | Fee                                                   |
|-------------------------------------|-------------------------------------------------|-------------------------------------------------------|
| IT Consultation                     | Working meeting, Monitoring and consultation    | 10% per each IT project <\$2,000/month (min. charge)> |
| Social Media<br>Management          | Set-Up, Write-Up, Basic graphic, regular review | \$22,000/ month                                       |
| Video production<br>Fee (Optional)  | Creative, Shooting, Post-production             | \$50,000-100,000/<br>video with 2<br>cutdowns         |
| Media Fee, Sponsor<br>Ad (Optional) | Ma