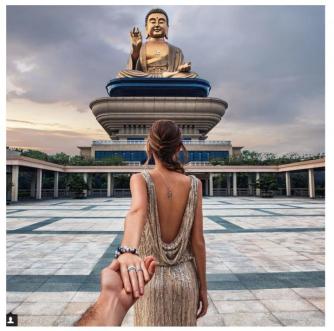

### Interact

muradosmann #Followmeto the Big Buddha statue in Maiwan Mith @natalyosmann. . Do photos in our style and tag @followmeto account to be featured there! •#следуйзамной

Load more comments

shreenidhisingh Stunning!