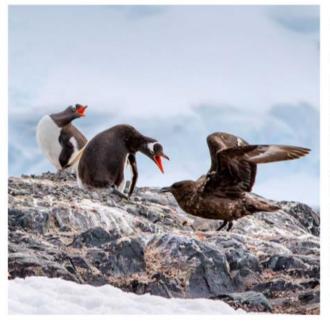

# Use Hashtags Wisely

22h

FOLLOW

natgeotravel Photograph by @susanseubert // A Skua attempts to steal an egg from a nesting Gentoo penguin at Mikkelsen Harbour, Antarctica. Photographed #onassignment for @natgeotravel #natgeoexpeditions #antarctica Follow @susanseubert for more!