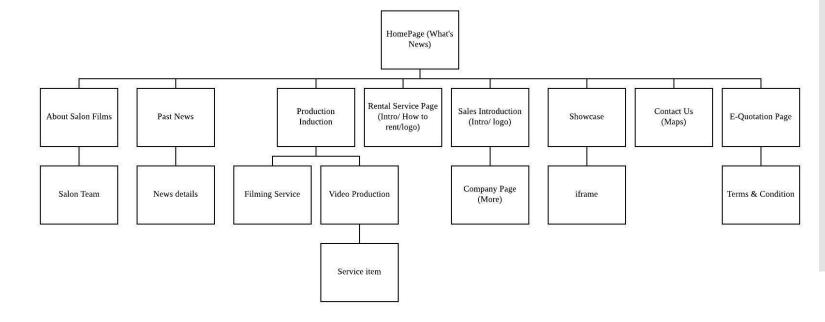

Execution

- Coordinate work with vendor
- Sitemap, Data, Design(Color theme)

| Process               | Delivery |  |
|-----------------------|----------|--|
| Planning, research    | 1 weeks  |  |
| Design, consultation  | 2 weeks  |  |
| Development 5-6 weeks |          |  |
| Testing, launch       | 2 weeks  |  |